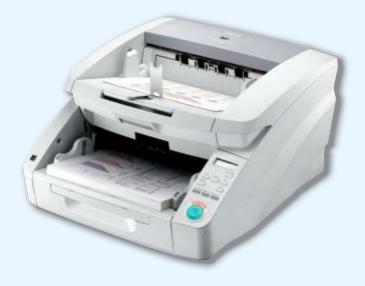

## Canon DR-9080 Canon Scanner

The DR-9080 is designed to take on your toughest workloads and reliably handles suggested daily duty cycle of up to 22,500 scans a day.

## Scan Output

A4 Black & White Scanning A4 Color Scanning Count Only

### **Machine Features**

High speed color scanning 75 ppm at 200 & 300dpi B/W Scanning 75 Pages per Minute Colour Scanning 50 Pages per Minute Ultrasonic Double Feed Detection Save As Searchable PDF (OCR) Robust - duty cycle of 22,500 scans/day Staple Detection, Count Only

### **Key Features**

The DR-9080 captures a super-quick 75 ppm while scanning in color, black and white, at resolutions of 300dpi (A4, Portrait). A dedicated onboard image-processing Chip achieves full rates speeds even when multiple image processing functions are selected.