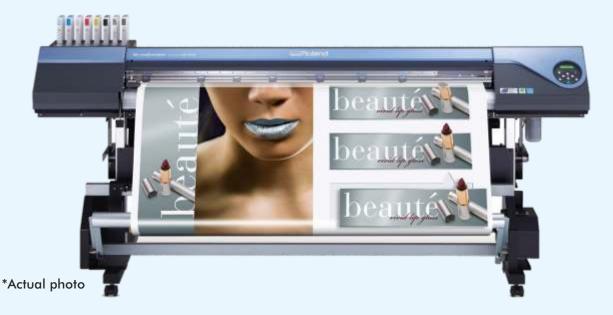

# Roland<sup>\*</sup>(Eco Solvent Printer)

The Roland VersaEXPRESSTM offers the perfect formula for digital printing success: high productions speed, outstanding print quality, easy of use and unsurpassed reliability. The genius behind the printer is reflected in its ability to quickly produce high quality prints, Specially designed to take full advantage of Roland's high-desnity.

## **Print Output**

Direct print on Wide Varity of Media with Eco solvent based ink Like Eco Flex, Eco Vinyl, Sticker, Canvas, Oneway Vision, Backlite Media, Frosted Media, Radium, Translit.