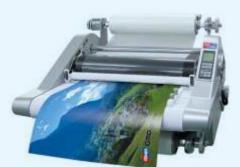

imes 640 \text{ mm}$



#### Morgana DigiCreaser and Perforation Machine

- 4,000 letter size sheets an hour
- Rule and matrix creasing method eliminates cracking
- Up to 3 perforating blades at one time
- Crease up to 400 GSM (120lb. cover)
- Up to 9 creases in one pass
- Up to 25.5" x 13" sheet size
- 6 custom programmable applications
- Digital set up with heads up display
- Heavy duty high capacity operation



#### Hydraulic Cold Lamination Machine

- Advance analog & hydraulic technology Paper guide system
- Multiple production options & quality finishing
- · Semi heating for lamination film for better result
- Single operator with flexible easy handling
- 62 wide format hydraulic cold lamination machine especially designed for us with pressure sensitive laminating & mounting films



Lamination Machine

- Hot Rolling
- Cold rolling
- Max. Size 13"

\*Actual photos





## HEIDELBERC-\*

## Speed Master Offset Machine

With the Speedmaster machines Heidelberg offers the most comprehensive product portfolio within the sheetfed segment. For every demand you find the tailored solutions for your needs. From the attractive fitted speedmaster SM and CD models to the speedmaster SX and CX product range to the peak performance class, from the small to the very large format machines Speedmaster machines deliver unbeatable productivity.

They provide you with the performance you need to be able to react flexibly, cost-effectively and innovatively to the daily changing requirements - now and in the future.















**Branding Solutions** 



# Roland<sup>\*</sup>(Eco Solve