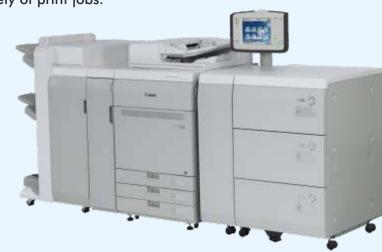

## Canon C850\*

High speed color production printer for a variety of print jobs. Superb quality and finish.

## Machine Features :

- Printouts : A4 Size 75 Per Minute
- Printouts : A3 Size 40 Per Minute
- Printouts :12x18 & 13x19 Size
- Printouts : 13 X 39 Banner Size

\*Actual photo