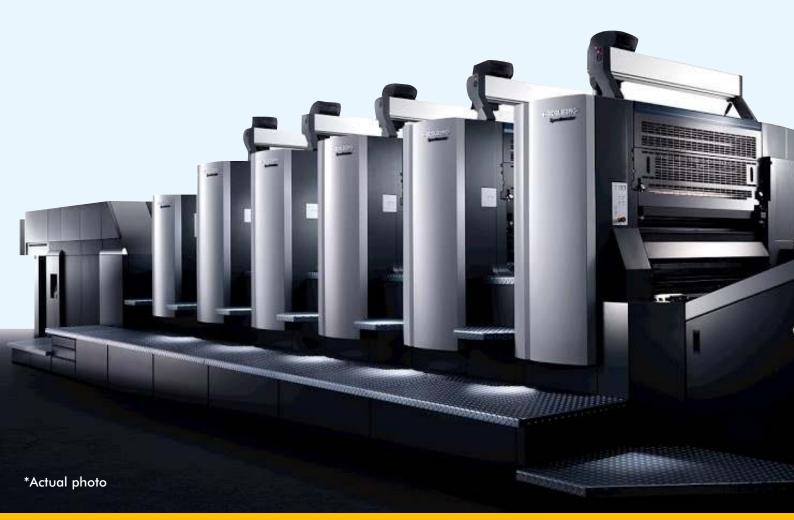

## HEIDELBERC-\*

## Speed Master Offset Machine

With the Speedmaster machines Heidelberg offers the most comprehensive product portfolio within the sheetfed segment. For every demand you find the tailored solutions for your needs. From the attractive fitted speedmaster SM and CD models to the speedmaster SX and CX product range to the peak performance class, from the small to the very large format machines Speedmaster machines deliver unbeatable productivity.

They provide you with the performance you need to be able to react flexibly, cost-effectively and innovatively to the daily changing requirements - now and in the future.

**Branding Solutions** 