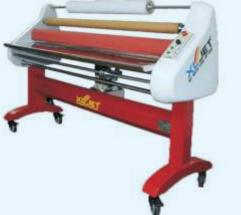

#### Hydraulic Cold Lamination Machine

- Advance analog & hydraulic technology Paper guide system
- Multiple production options & quality finishing
- · Semi heating for lamination film for better result
- Single operator with flexible easy handling
- 62 wide format hydraulic cold lamination machine especially designed for us with pressure sensitive laminating & mounting films

Lamination Machine

- Hot Rolling
- Cold rolling
- Max. Size 13"

\*Actual photos